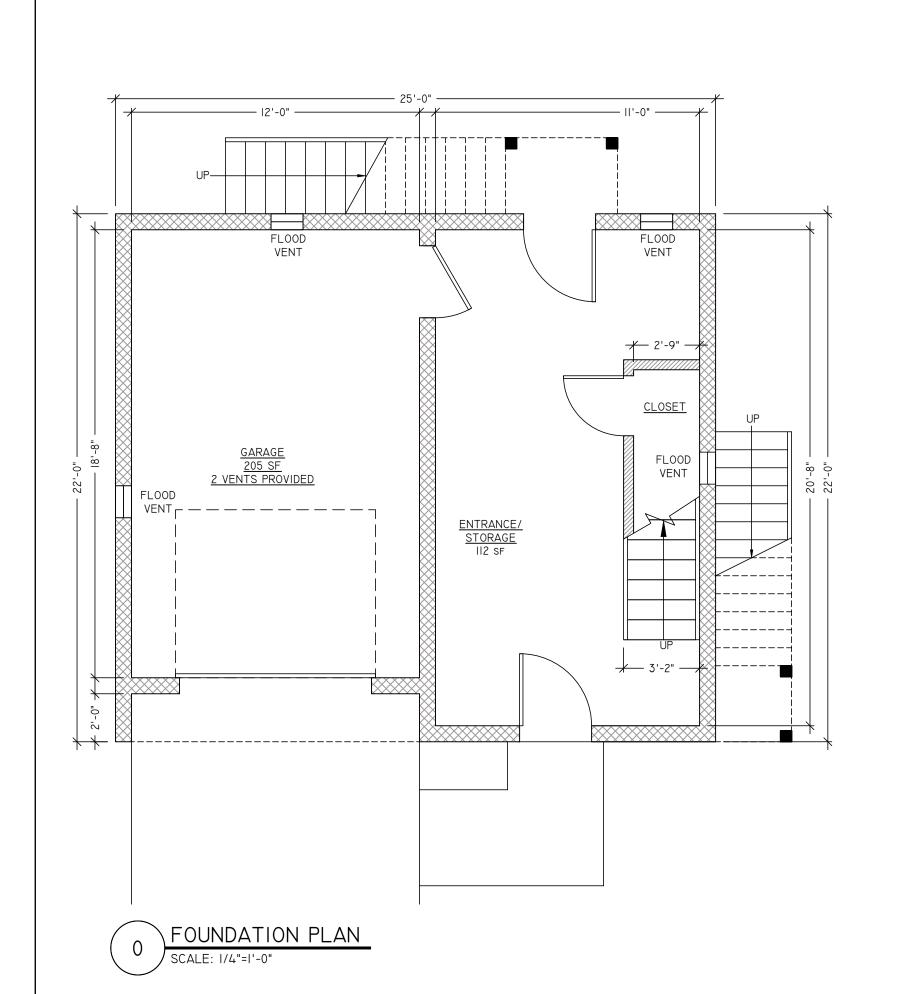

SCALE: 1/4"=1'-0"

JASON PEIST ARCHITECT, LLC 171 BROAD ST. MATAWAN, NJ 07747 973-534-8745 | www.jasonpeist.com

NEW CONSTRUCTION
58 CENTER STREET
EANSBURG BORO, NJ 077
MONMOUTH COUNTY

REVISIONS: