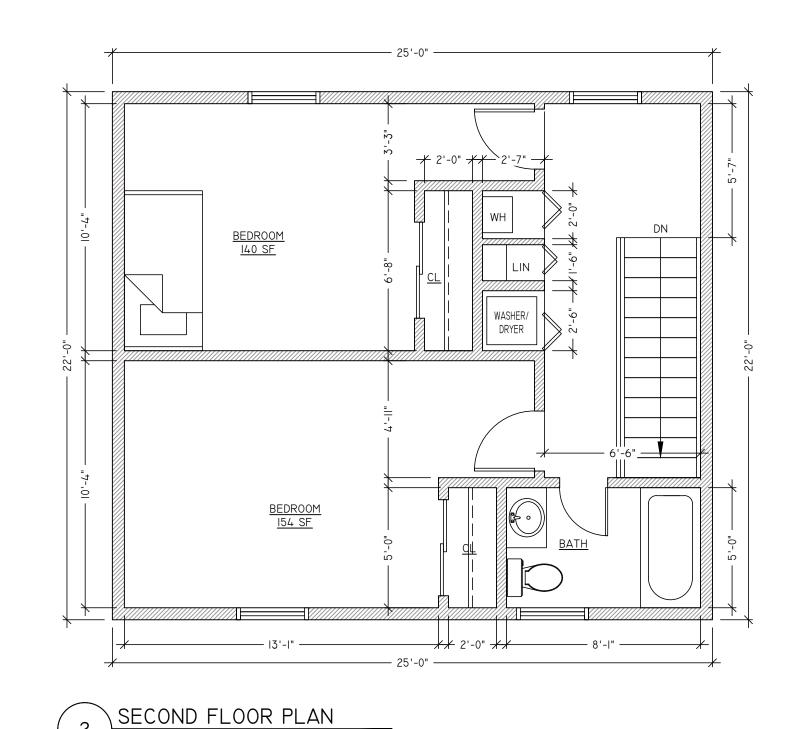

SCALE: 1/4"=1'-0"

JASON PEIST ARCHITECT, LLC 171 BROAD ST. MATAWAN, NJ 07747 973-534-8745 | www.jasonpeist.com

NEW CONSTRUCTION
58 CENTER STREET
EANSBURG BORO, NJ 077
MONMOUTH COUNTY

REVISIONS: