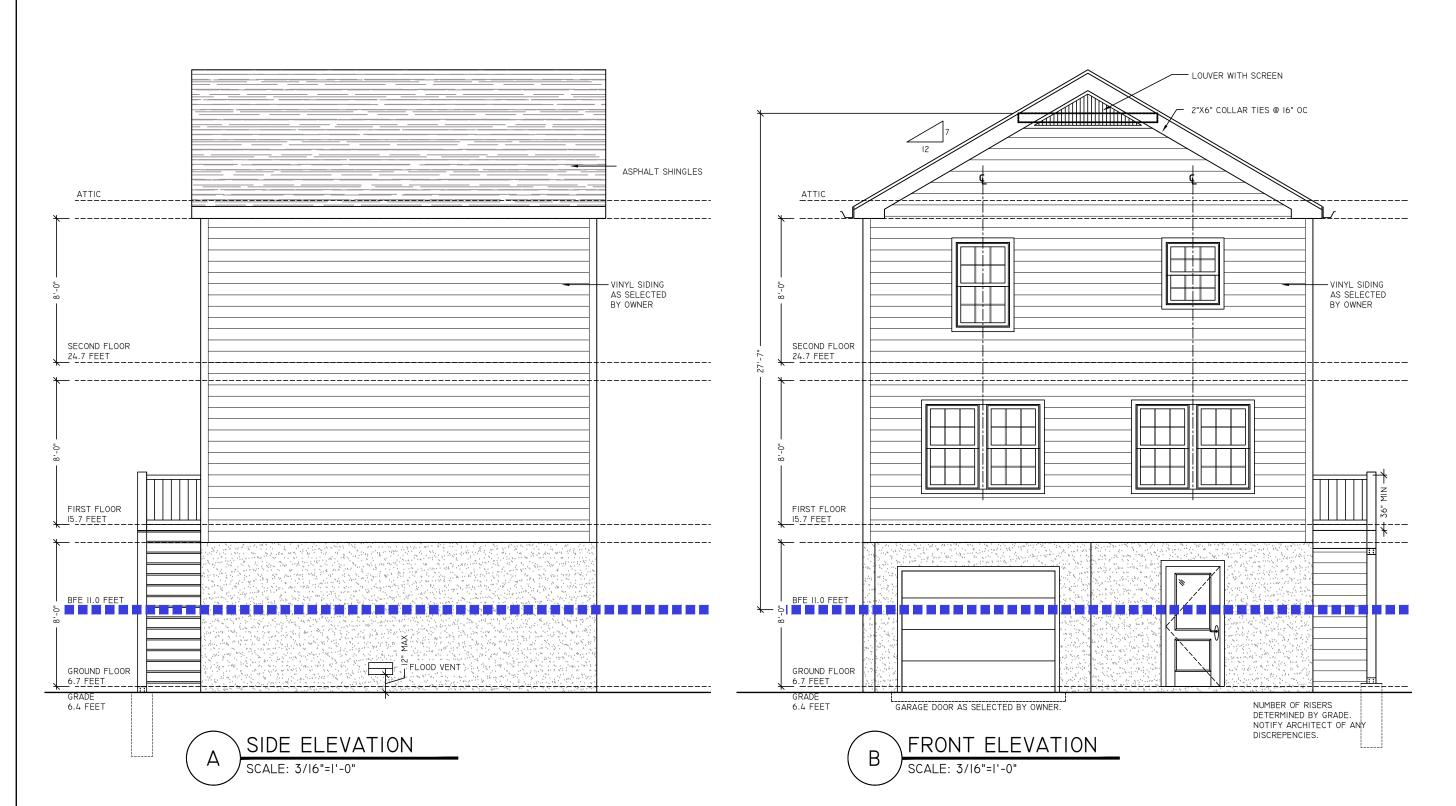

## REFER TO CIVIL DRAWINGS FOR SITE INFORMATION

DRAWING TITLE:

**ELEVATIONS** 

ARCHITECTURAL LICENSE #: NJ # 21A102035200 NY # 039598

JASON PEIST, AIA - ARCHITECT

© COPYRIGHT 2019

DRAWINGS, SPECIFICATIONS & OTHER DOCUMENTS, BOTH PAPER COPIES AND IN ELECTRONIC FORM, PREPARED BY JASON PEIST AND CONSULTANTS ARE INSTRUMENTS OF SERVICE FOR USE SOLELY FOR THIS PURPOSES BEYOND THE SCOPE OF THIS CONTRACT WITHOUT WRITTEN PERMISSION FROM JASON PEIST. UNLAWFUL USE OF INSTRUMENTS OF SERVICE SHALL BE PROSECUTED TO THE FULL EXTENT OF THE LAW.