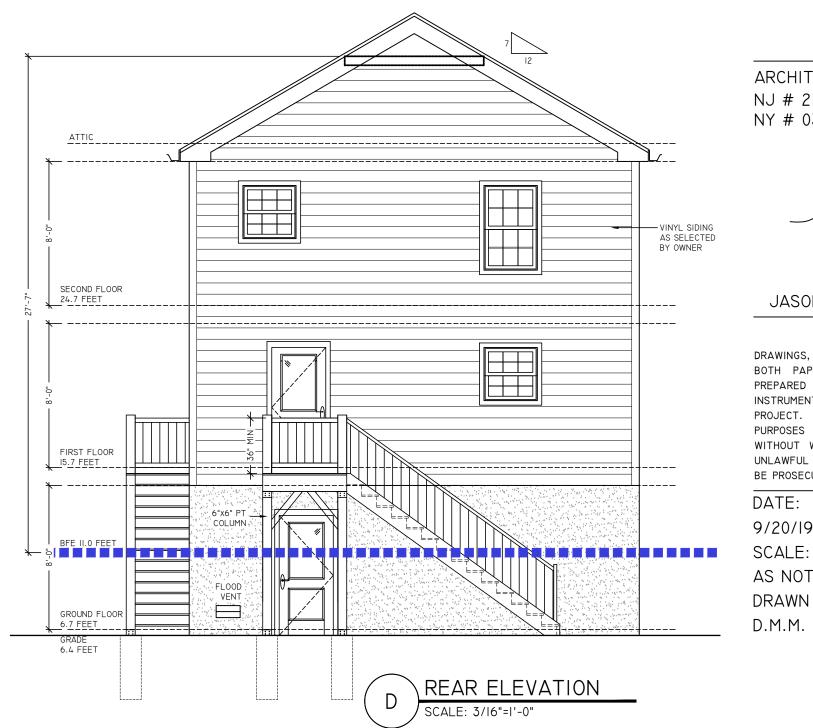

## REFER TO CIVIL DRAWINGS FOR SITE INFORMATION

DRAWING TITLE:

**ELEVATIONS** 

ARCHITECTURAL LICENSE #: NJ # 21A102035200 NY # 039598

JASON PEIST, AIA - ARCHITECT

© COPYRIGHT 2019

DRAWINGS, SPECIFICATIONS & OTHER DOCUMENTS, BOTH PAPER COPIES AND IN ELECTRONIC FORM, PREPARED BY JASON PEIST AND CONSULTANTS ARE INSTRUMENTS OF SERVICE FOR USE SOLELY FOR THIS PURPOSES BEYOND THE SCOPE OF THIS CONTRACT WITHOUT WRITTEN PERMISSION FROM JASON PEIST. UNLAWFUL USE OF INSTRUMENTS OF SERVICE SHALL BE PROSECUTED TO THE FULL EXTENT OF THE LAW.