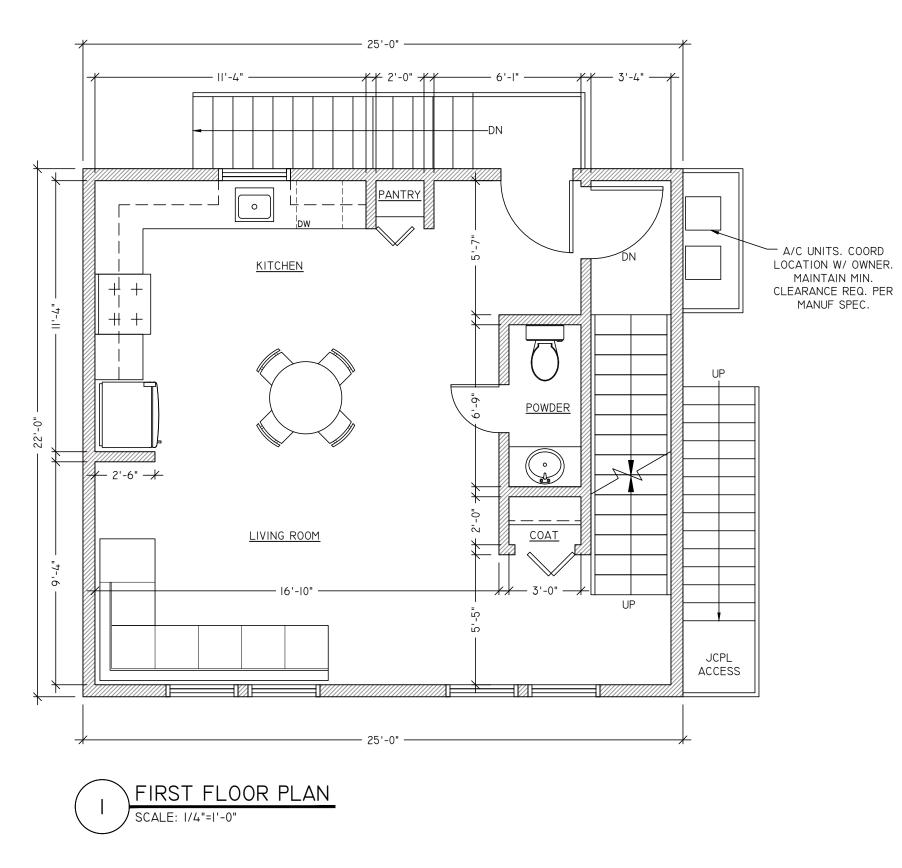

SCALE: 1/4"=1'-0"

JASON PEIST ARCHITECT, LLC 171 BROAD ST. MATAWAN, NJ 07747 973-534-8745 | www.jasonpeist.com

NEW CONSTRUCTION
58 CENTER STREET
EANSBURG BORO, NJ 077
MONMOUTH COUNTY

REVISIONS: