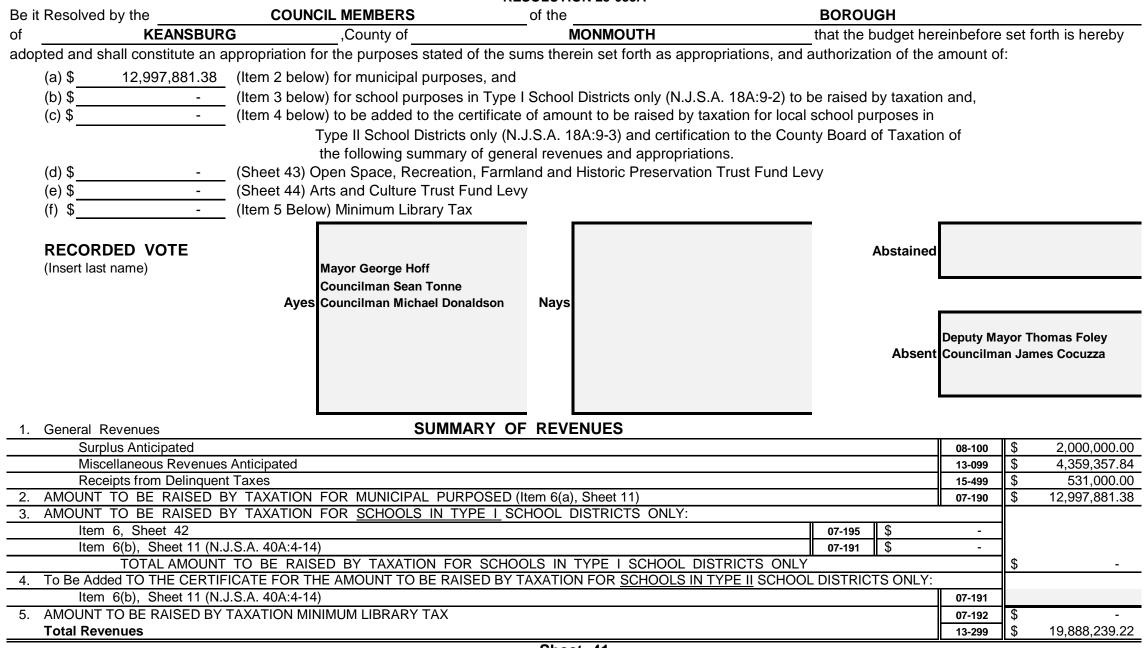

|                 |            |  |  |  |  |  |  |  |  |
|              |                 |            |  |  |  |  |  |  |  |  |
|              |                 |            |  |  |  |  |  |  |  |  |
|              |                 |            |  |  |  |  |  |  |  |  |
|              |                 |            |  |  |  |  |  |  |  |  |
|              |                 |            |  |  |  |  |  |  |  |  |
|              |                 |            |  |  |  |  |  |  |  |  |
|              |                 |            |  |  |  |  |  |  |  |  |
| 5,265,000.00 | 2,042,500.00    | -          |  |  |  |  |  |  |  |  |

DocuSign Envelope ID: 4BE5CE55-8A80-4DE8-AA6B-2C87A752C108

BURG

7d School -C - 5

### **SECTION 2-UPON ADOPTION FOR YEAR 2023**

**RESOLUTION 23-035A** 



### SUMMARY OF APPROPRIATIONS

| . GENERAL APPROPRIATIONS:                                                                   | xxxxxx | ****             |
|---------------------------------------------------------------------------------------------|--------|------------------|
| Within "CAPS"                                                                               | хххххх | xxxxxxxxxxxxx    |
| (a & b) Operations Including Contingent                                                     | 34-201 | \$ 14,129,280.00 |
| (e) Deferred Charges and Statutory Expenditures - Municipal                                 | 34-209 | \$ 2,203,505.00  |
| (g) Cash Deficit                                                                            | 46-885 | \$-              |
| Excluded from "CAPS"