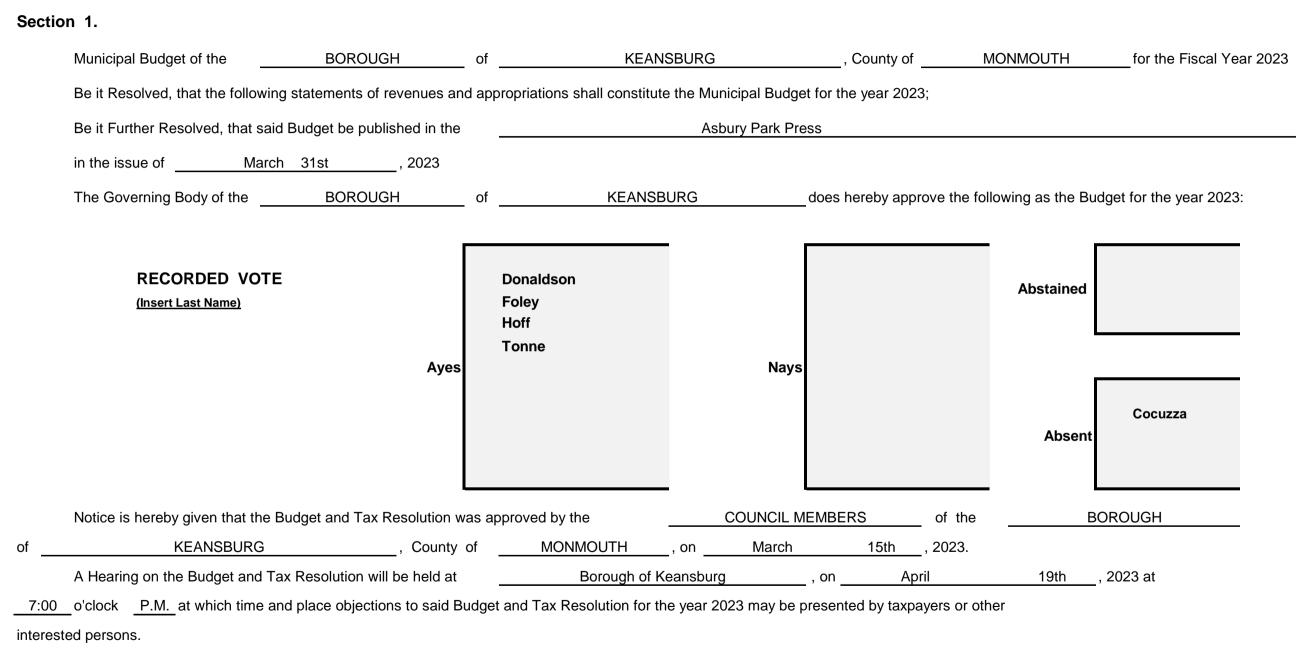

# 2023 Municipal Budget

| of the | BOROUGH | of | KEANSBURG | County of |
|--------|---------|----|-----------|-----------|
|--------|---------|----|-----------|-----------|

MONMOUTH

for the fiscal year 2023.

| Notice is hereby given that the budget and tax resolution was approved by the |    |            |           | COUNCIL MEMBERS |  |
|-------------------------------------------------------------------------------|----|------------|-----------|-----------------|--|
| of the BOROUGH                                                                |    | of         | KEANSBURG | , County of     |  |
| MONMOUTH                                                                      | on | March 15th |           | , 2023.         |  |

| A hearing on the budget and tax resolution will be held at                                     |           |    | 29 Church Street, Keansburg, NJ 07734 | , on |  |  |
|------------------------------------------------------------------------------------------------|-----------|----|---------------------------------------|------|--|--|
| April 19th                                                                                     | , 2023 at | pm | o'clock PM at which time and place    |      |  |  |
| objections to the Budget and Tax Resolution for the year 2023 may be presented by taxpayers or |           |    |                                       |      |  |  |
| other interested parties.                                                                      |           |    |                                       |      |  |  |

| Copies of the budget are available | ilable in the office of     | the Municipal Clerk | at |
|------------------------------------|-----------------------------|---------------------|----|
| the Municipal Building,            | 29 Church Street, Keansburg | New Jersey,         |    |