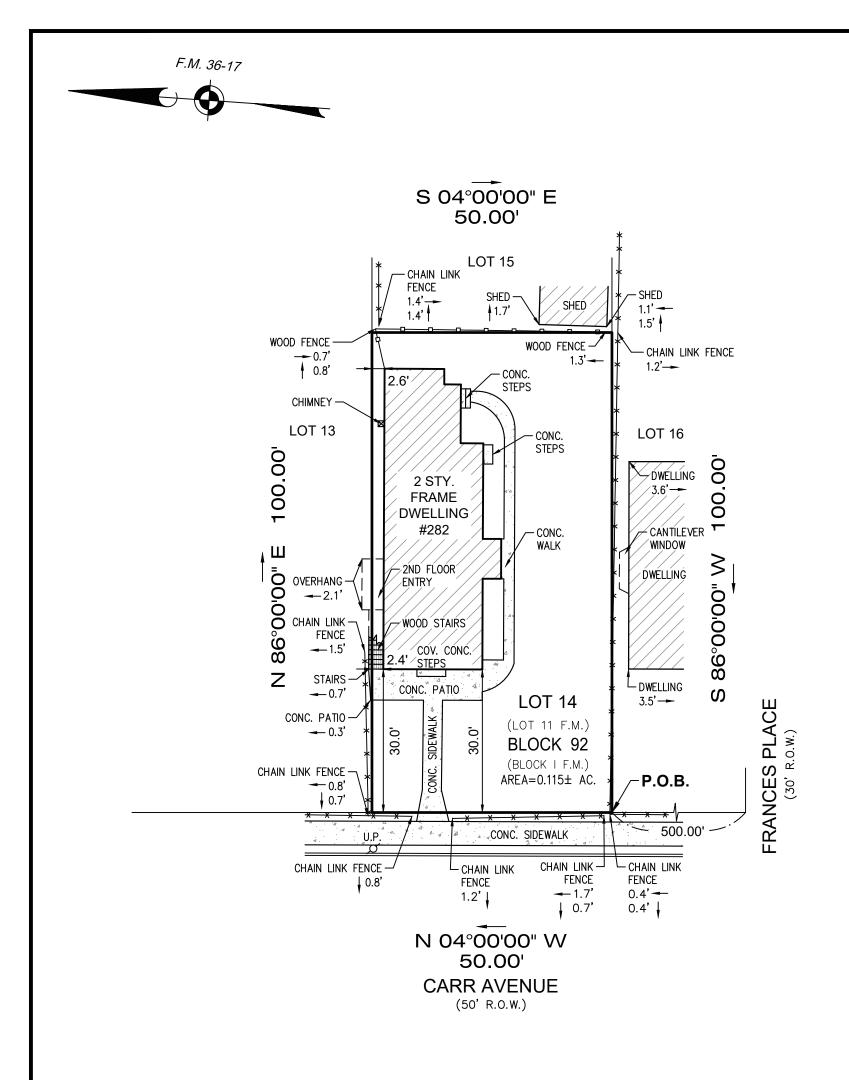

PREPARED FOR: KIMBERLY NEWSOME

|                                                              | _                |                |              |               |
|--------------------------------------------------------------|------------------|----------------|--------------|---------------|
| Filed Map Reference:                                         | Filed Map Block: | Filed Map Lot: | Filing Date: | Filed Map No. |
| MAP OF RICHARD CARR'S LOTS ON CARR AVENUE AT KEANSBURG, N.J. | 1                | PART 11        | 7/12/1915    | 36-17         |

DB OR-9609 PG 9069

P.O. BOX 5232 TOMS RIVER, N.J. 08754 TEL: 732-270-9690 FAX: 732-270-9691

www.morganengineeringllc.com

1"=20

## SURVEY OF PROPERTY

**LOT 14** BLOCK 92 BOROUGH OF KEANSBURG

**COUNTY OF MONMOUTH NEW JERSEY** Scale: Drawn By: Date: CAD File # Sheet #

3/7/23

23-01491 23-01491

OF

DAVID J. VO EENBURG PROFESSIONAL LAND SURVEYOR N.J. LIC. No. 34500