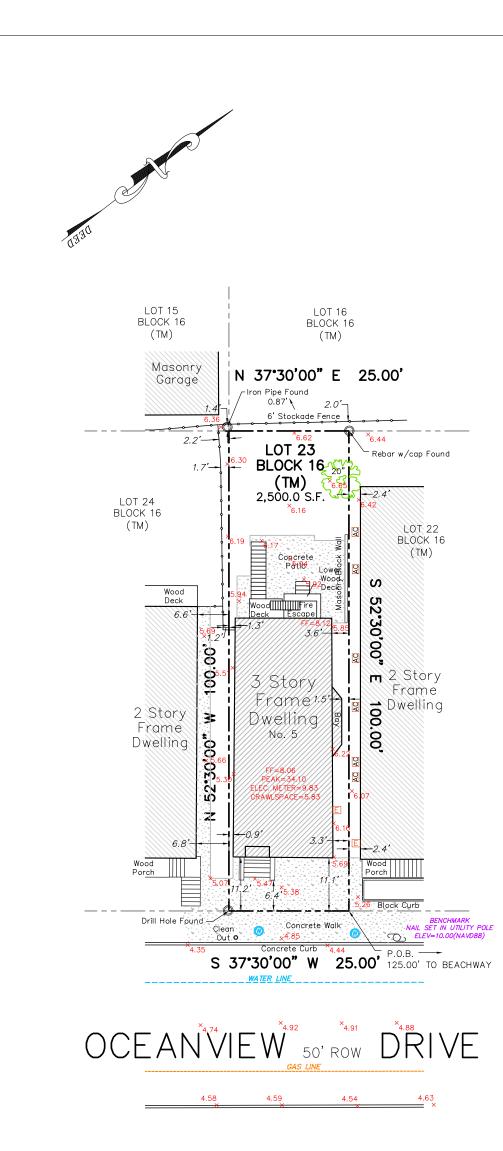

## NOTES:

1. Lot and block numbers refer to the Borough of Keansburg tax map.

2. Survey of premises performed without benefit of a title report.

3. Survey is subject to agreements, easements, covenants and other restrictions if any.

- Contractor shall locate underground utilities including sprinklers, gas line, water service and sanitary lateral prior to construction.
  Elevations are based on USGS NAVD 88 datum based on GPS location
- Elevations are based on USGS NAVD 88 datum based on GPS location of the benchmark indicated on the plans.
- 6. Field survey performed on March , 2023.

7. Survey based on Deed Book 9619 Page 8466 and Survey of Property by Azimuth Land Surveying Co. dated 03/02/1987

To: Any insuror of Title relying hereon and any other party in interest: "In consideration of the fee paid for making this survey, I hereby certify to its accuracy (except such easements, if any, that may be located below the surface of the lands or on the surface and not visible) as an inducement for any insuror of title to insure the title to the lands and premises shown thereon. This responsibility limited to the current matter as of the date of the survey."

THIS DRAWING AND ALL FIELD CONDITIONS

GRAPHIC SCALE 10 40 1 inch = 20 ft. 07/06/23 CMB JSG DATE MADE BY APPROVED SURVE PROPERT OF Prepared for KB Five Ocean Partners, LLC **5 OCEANVIEW AVENUE** Tax Lot 23 / Block 16 Borough of Keansburg, Monmouth County, New Jersey UNDER THE DIRECT SUPERVISION OF 🖌 GRUNN, P.L.S. SIONAL LAND SURVEYOR License No. 24GS04339900 4 West Main Street | Rockaway | NJ Ph: (973) 625-5670 | Fx: (973) 625-4121 www.LakelandSurveying.com Certificate of Authorization #24GA28090000